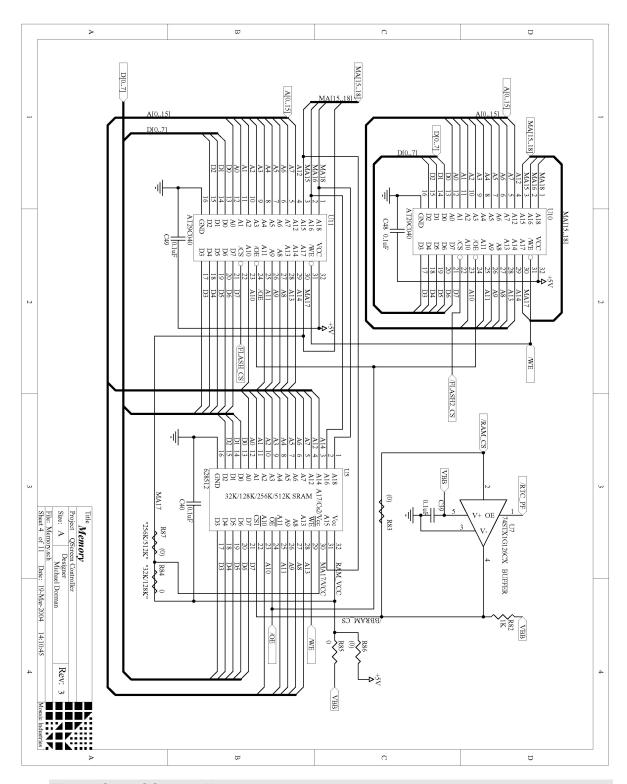

Figure C-1 QScreen Signal Directory.

Figure C-2 QScreen Processor.

Figure C-3 QScreen CPLD.

Figure C-4 QScreen Display CPLD.

Figure C-5 QScreen Memory.

Figure C-6 QScreen Serial And Reset Circuitry.

Figure C-7 QScreen Real Time Clock.