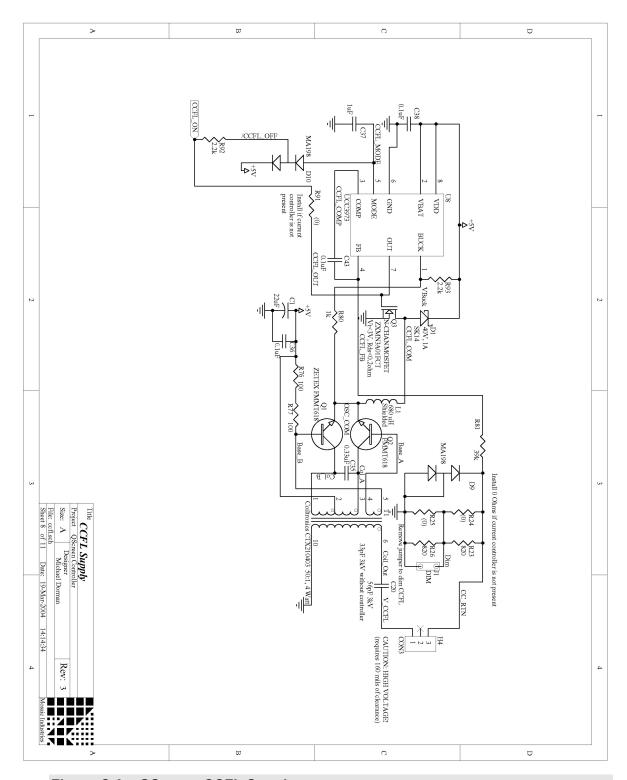

Figure C-8 QScreen Power.

Figure C-9 QScreen CCFL Supply.

Figure C-10 QScreen Touchscreen.

Figure C-11 QScreen Intrinsic Safety Barrier.

Figure C-12 QScreen Headers.