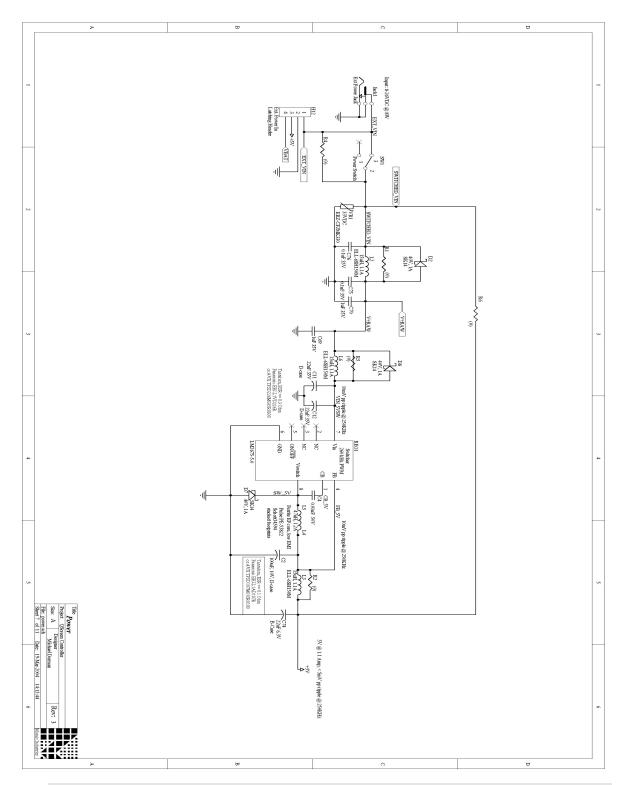

Figure C-8 QScreen Power.

Figure C-9 QScreen CCFL Supply.

Figure C-10 QScreen Touchscreen.

Figure C-11 QScreen Intrinsic Safety Barrier.

Figure C-12 QScreen Headers.