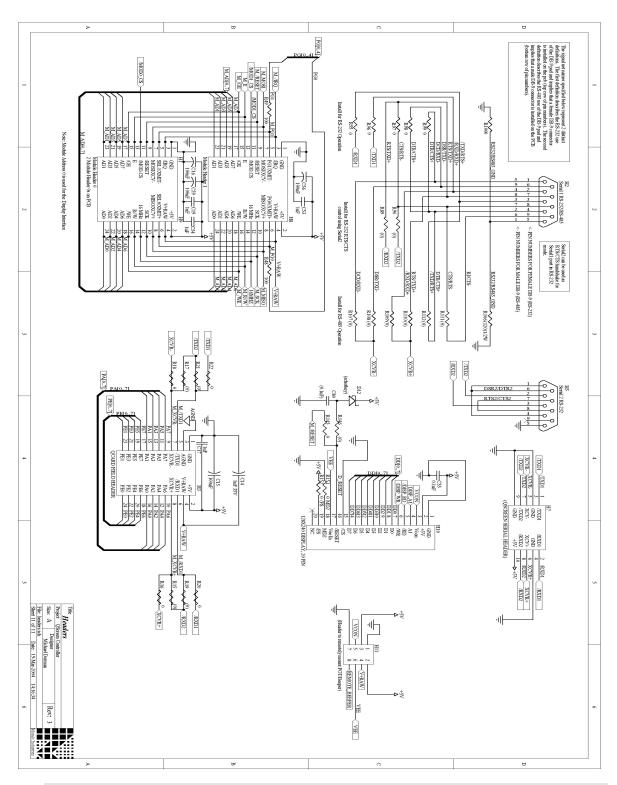

Figure C-8 QScreen Power.

Figure C-9 QScreen CCFL Supply.

Figure C-10 QScreen Touchscreen.

Figure C-11 QScreen Intrinsic Safety Barrier.

Figure C-12 QScreen Headers.