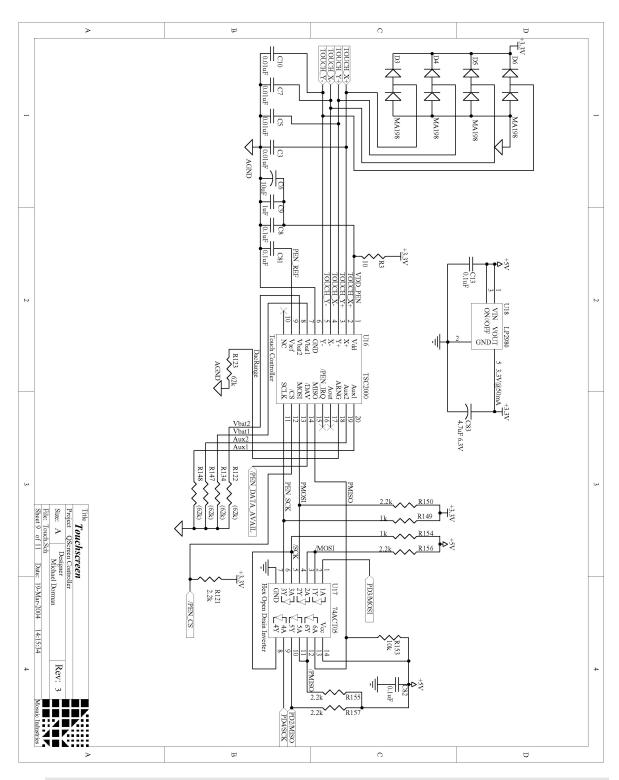

Figure C-8 QScreen Power.

Figure C-9 QScreen CCFL Supply.

Figure C-10 QScreen Touchscreen.

Figure C-11 QScreen Intrinsic Safety Barrier.

Figure C-12 QScreen Headers.