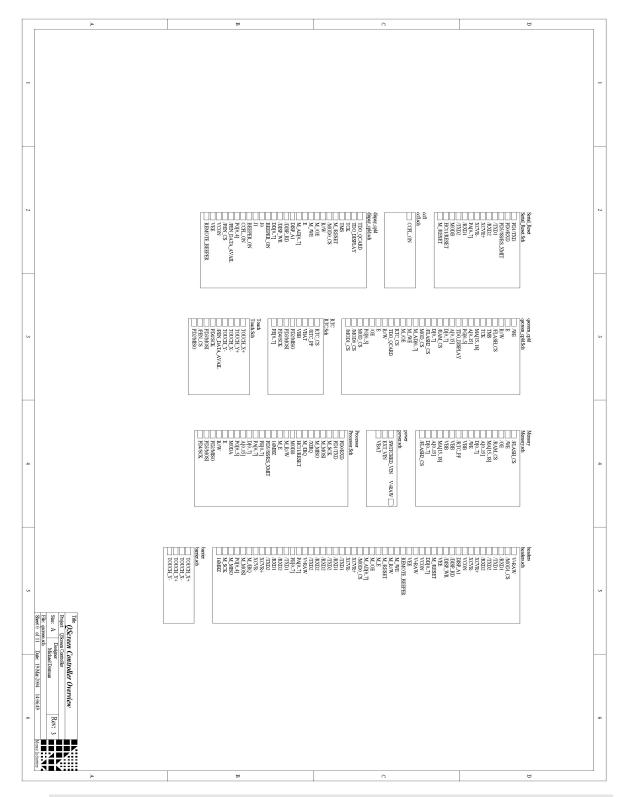

Figure C-1 QScreen Signal Directory.

Figure C-2 QScreen Processor.

Figure C-3 QScreen CPLD.

Figure C-4 QScreen Display CPLD.

Figure C-5 QScreen Memory.

Figure C-6 QScreen Serial And Reset Circuitry.

Figure C-7 QScreen Real Time Clock.

Figure C-8 QScreen Power.

Figure C-9 QScreen CCFL Supply.

Figure C-10 QScreen Touchscreen.

Figure C-11 QScreen Intrinsic Safety Barrier.

Figure C-12 QScreen Headers.