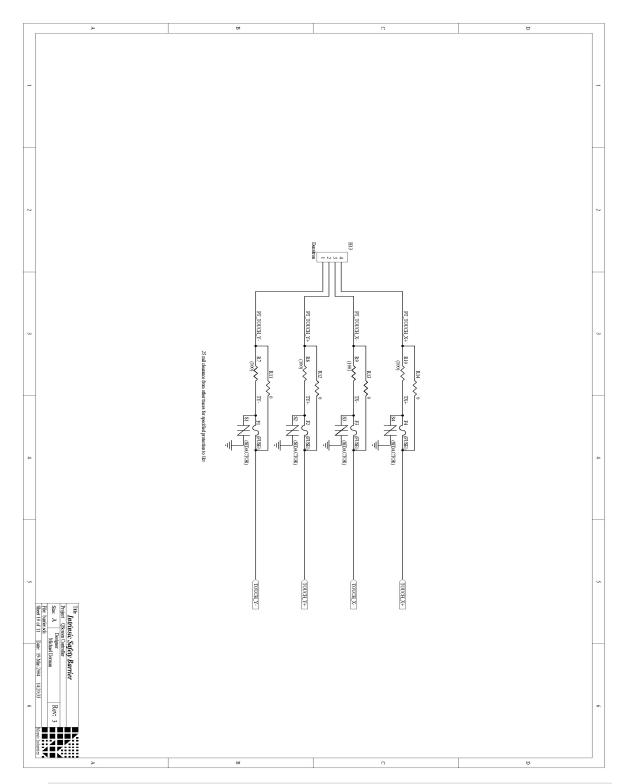

Figure C-8 QScreen Power.

Figure C-9 QScreen CCFL Supply.

Figure C-10 QScreen Touchscreen.

Figure C-11 QScreen Intrinsic Safety Barrier.

Figure C-12 QScreen Headers.