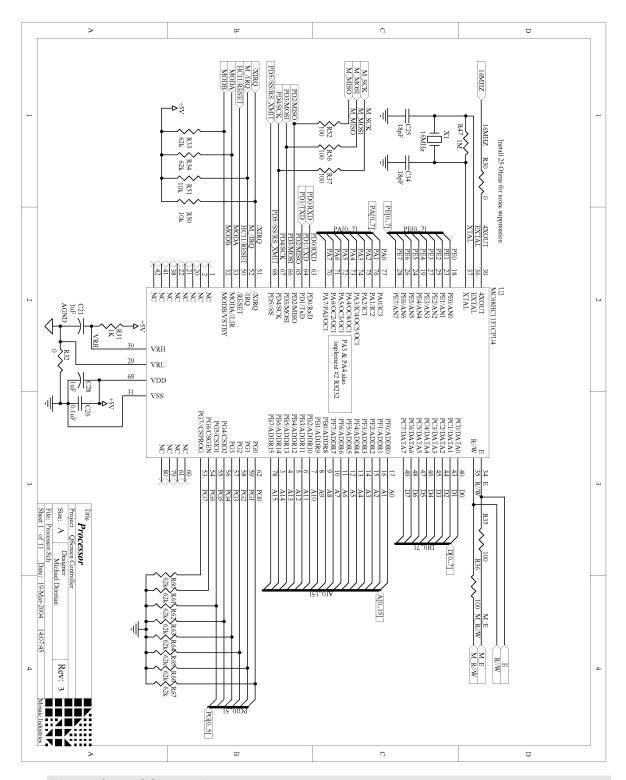

Figure C-1 QScreen Signal Directory.

Figure C-2 QScreen Processor.

Figure C-3 QScreen CPLD.

Figure C-4 QScreen Display CPLD.

Figure C-5 QScreen Memory.

Figure C-6 QScreen Serial And Reset Circuitry.

Figure C-7 QScreen Real Time Clock.