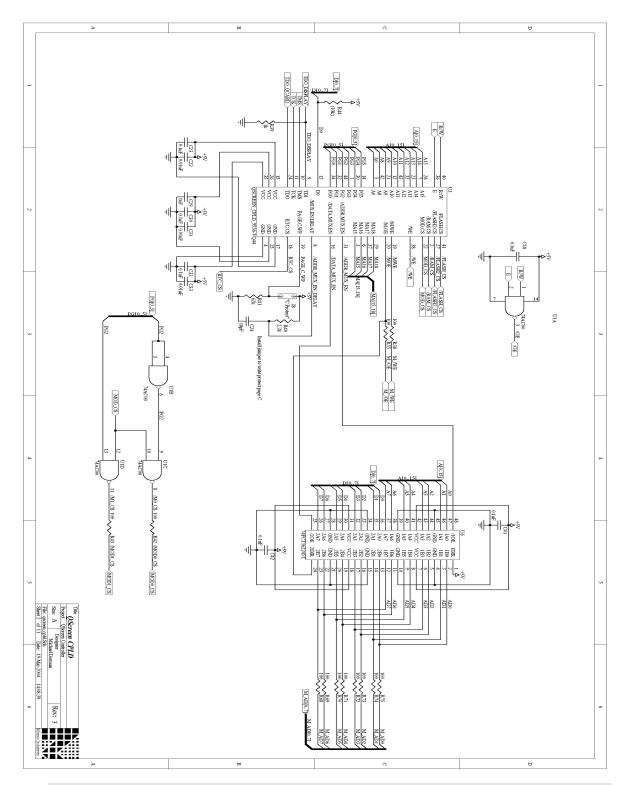

Figure C-1 QScreen Signal Directory.

Figure C-2 QScreen Processor.

Figure C-3 QScreen CPLD.

Figure C-4 QScreen Display CPLD.

Figure C-5 QScreen Memory.

Figure C-6 QScreen Serial And Reset Circuitry.

Figure C-7 QScreen Real Time Clock.